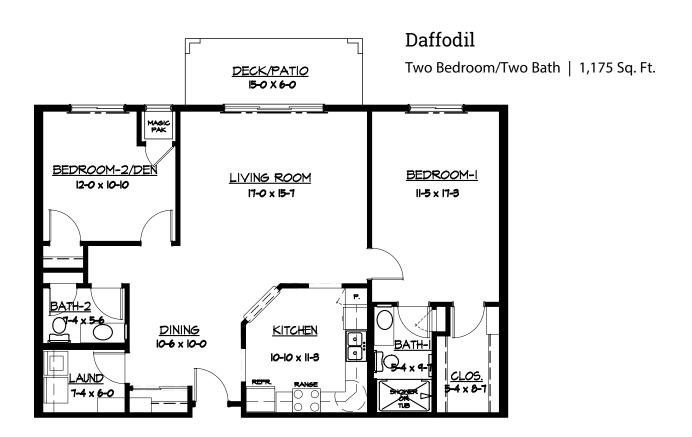

### Sample Floor Plans

### Foxglove

Two Bedroom/Two Bath | 1,254 Sq. Ft.

SummerHouse of Shoreview

Senior Apartments 651-765-3900

Floor plans, features and amenities are subject to change without notice. Stated dimensions and square footage are approximate. Additional floor plans may be available. Please ask about availability. Our senior apartments offer maintenance-free living and comfortable floor plans with value and convenience. Nicely appointed common areas are well-suited for group events and casual gatherings. Social, recreational and volunteer opportunities help create a sense of community.

### Distinctive Details

- Bright open floor plans emphasize spacious rooms
- Fully equipped kitchen with stove, self-cleaning oven, refrigerator, microwave, dishwasher and garbage disposal
- Oak cabinetry throughout
- Blinds on all windows
- Thoughtfully designed bathroom with grab bar and either a tub with shower or walk-in shower
- Convenient in-home laundry with full size washer and dryer
- Walk-in storage
- Individually controlled heat and central air conditioning
- Deck or patio with most apartments
- Storage closet in garage area