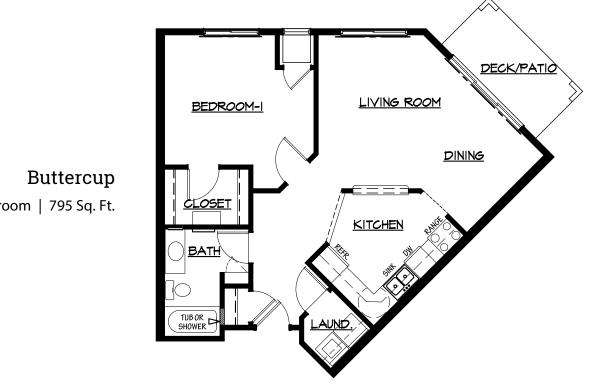

### Sample Floor Plans

### Foxglove

Two Bedroom/Two Bath | 1,254 Sq. Ft.

SummerHouse of Shoreview

Senior Apartments 651-765-3900

Floor plans, features and amenities are subject to change without notice. Stated dimensions and square footage are approximate. Additional floor plans may be available. Please ask about availability. Our senior apartments offer maintenance-free living and comfortable floor plans with value and convenience. Nicely appointed common areas are well-suited for group events and casual gatherings. Social, recreational and volunteer opportunities help create a sense of community.

### Distinctive Details

- Bright open floor plans emphasize spacious rooms
- Fully equipped kitchen with stove, self-cleaning oven, refrigerator, microwave, dishwasher and garbage disposal
- Oak cabinetry throughout
- Blinds on all windows
- Thoughtfully designed bathroom with grab bar and either a tub with shower or walk-in shower
- Convenient in-home laundry with full size washer and dryer
- Walk-in storage
- Individually controlled heat and central air conditioning
- Deck or patio with most apartments
- Storage closet in garage area