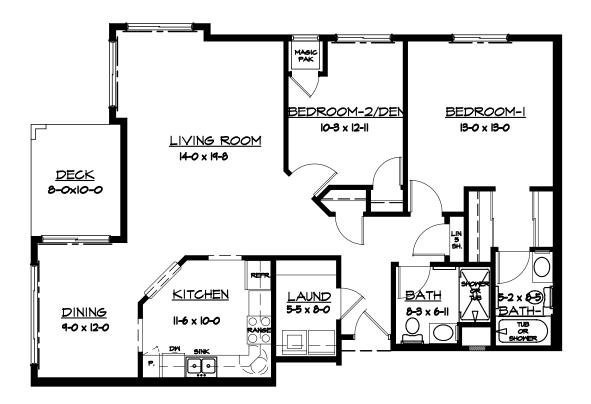

### Sample Floor Plans

### Foxglove

Two Bedroom/Two Bath | 1,254 Sq. Ft.

SummerHouse of Shoreview

Senior Apartments 651-765-3900

Floor plans, features and amenities are subject to change without notice. Stated dimensions and square footage are approximate. Additional floor plans may be available. Please ask about availability. Our senior apartments offer maintenance-free living and comfortable floor plans with value and convenience. Nicely appointed common areas are well-suited for group events and casual gatherings. Social, recreational and volunteer opportunities help create a sense of community.

### Distinctive Details

- Bright open floor plans emphasize spacious rooms
- Fully equipped kitchen with stove, self-cleaning oven, refrigerator, microwave, dishwasher and garbage disposal
- Oak cabinetry throughout
- Blinds on all windows
- Thoughtfully designed bathroom with grab bar and either a tub with shower or walk-in shower
- Convenient in-home laundry with full size washer and dryer
- Walk-in storage
- Individually controlled heat and central air conditioning
- Deck or patio with most apartments
- Storage closet in garage area