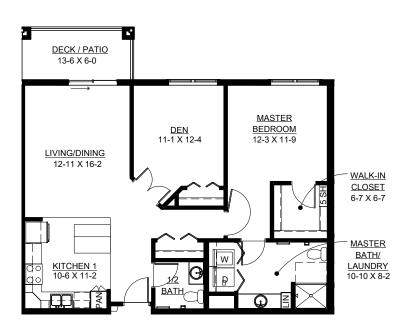

# Sample Floor Plans

#### Flax

One Bedroom/Sunroom | 1,073 Sq. Ft.

One Bedroom/Den | 1,076 Sq. Ft.

Our senior apartments offer maintenance-free living and comfortable floor plans with value and convenience. Nicely appointed common areas are well-suited for group events and casual gatherings. Social, recreational and volunteer opportunities help create a sense of community.