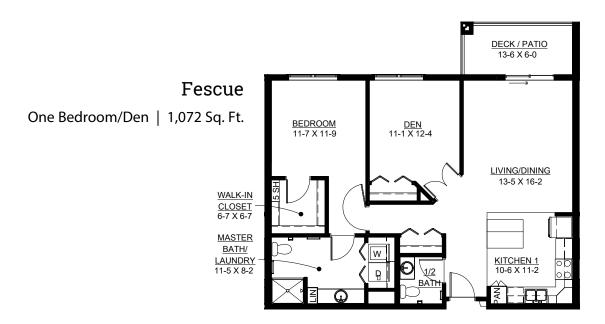

building insurance
- Apartment and building maintenance
- Priority access to other Presbyterian Homes & Services living and care options based on availability
- Smoke-free environment

### Other Conveniences

Additional fees may apply

- · Underground heated parking
- · Storage units
- Restaurant-style dining
- Transportation for shopping and outings
- Housekeeping
- Home care and hospice services available through Optage<sup>®</sup>
- Handyman
- Internet
- · Guest dining
- · Guest suite
- Pets are welcome (guidelines apply)
- Outpatient therapy physical, occupational and speech therapy



# Sample Floor Plans

#### Bamboo

One Bedroom | 812 Sq. Ft.



#### **Brome**

One Bedroom/Den | 961 Sq. Ft.





#### Bluestem

One Bedroom | 889 Sq. Ft.



#### Chia

One Bedroom/Den | 1,024 Sq. Ft.





#### Flax

One Bedroom/Sunroom | 1,073 Sq. Ft.



One Bedroom/Den | 1,076 Sq. Ft.







Our senior apartments offer maintenance-free living and comfortable floor plans with value and convenience. Nicely appointed common areas are well-suited for group events and casual gatherings. Social, recreational and volunteer opportunities help create a sense of community.

## Distinctive Details

- Bright open floor plans emphasize spacious rooms with nine foot ceilings
- Kitchen with granite countertops and wood-look flooring
- Slate appliances (refrigerator, stove/self-cleaning oven, dishwasher, microwave and garbage disposal)
- Maple cabinetry throughout
- Convenient in-home laundry with washer and dryer
- · Blinds on all windows
- · Individually controlled heat and central air conditioning