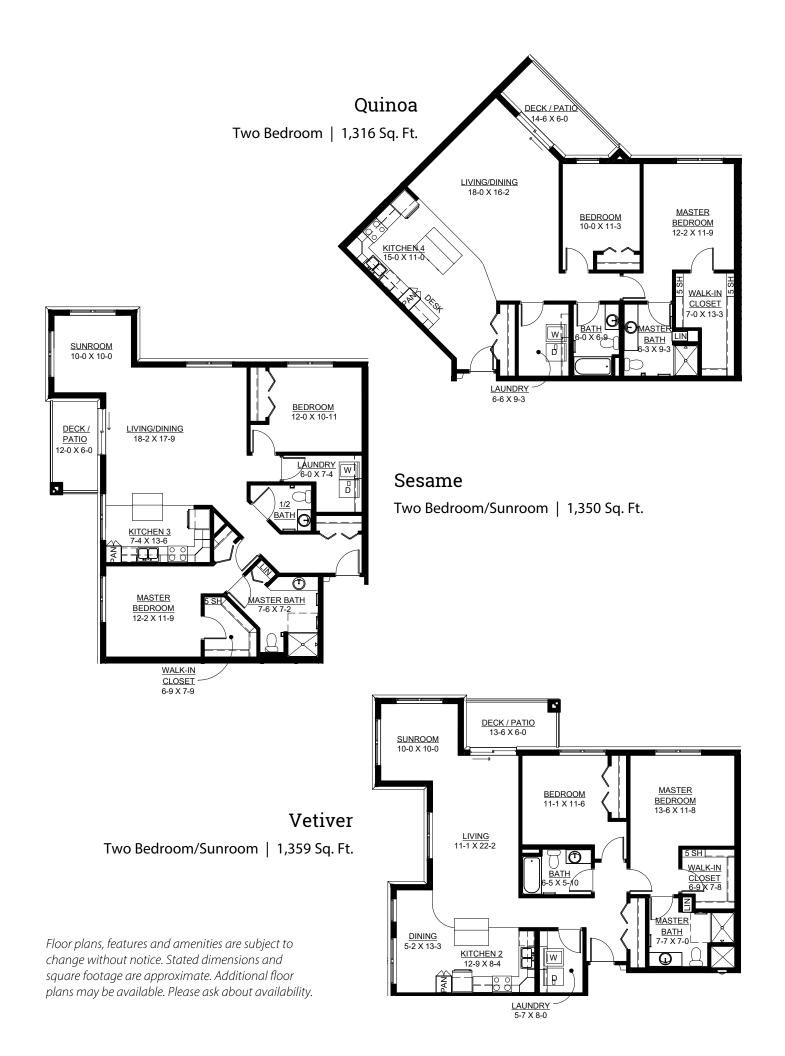

# Sample Floor Plans

#### Flax

One Bedroom/Sunroom | 1,073 Sq. Ft.

One Bedroom/Den | 1,076 Sq. Ft.

Our senior apartments offer maintenance-free living and comfortable floor plans with value and convenience. Nicely appointed common areas are well-suited for group events and casual gatherings. Social, recreational and volunteer opportunities help create a sense of community.

## Distinctive Details

- Bright open floor plans emphasize spacious rooms with nine foot ceilings
- Kitchen with granite countertops and wood-look flooring
- Slate appliances (refrigerator, stove/self-cleaning oven, dishwasher, microwave and garbage disposal)
- Maple cabinetry throughout
- Convenient in-home laundry with washer and dryer
- · Blinds on all windows
- · Individually controlled heat and central air conditioning
- Private deck or patio
- Master bedroom with ceiling fan

## Monthly Rental Fee

| Apartment   | Sq. Ft.     | Rate            |  |
|-------------|-------------|-----------------|--|
| One Bedroom | 812–1,119   | \$2,315-\$3,155 |  |
| Two Bedroom | 1,245–1,359 | \$3,415-\$3,645 |  |