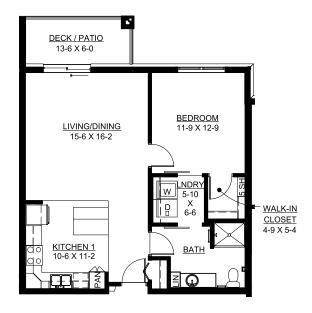

opportunities

- Pastoral care
- · Controlled entrance
- Month-to-month residency agreement
- Lawn care and snow removal
- Property tax and building insurance
- Apartment and building maintenance
- Priority access to other Presbyterian Homes & Services living and care options based on availability
- Smoke-free environment

### Other Conveniences

Additional fees may apply

- · Underground heated parking
- · Storage units
- Restaurant-style dining
- Transportation for shopping and outings
- Housekeeping
- Home care and hospice services available through Optage<sup>®</sup>
- Handyman
- Internet
- · Guest dining
- · Guest suite
- Pets are welcome (guidelines apply)
- Outpatient therapy physical, occupational and speech therapy



# Sample Floor Plans

#### Bamboo

One Bedroom | 812 Sq. Ft.



#### **Brome**

One Bedroom/Den | 961 Sq. Ft.





#### Bluestem

One Bedroom | 889 Sq. Ft.



#### Chia

One Bedroom/Den | 1,024 Sq. Ft.





#### Flax

One Bedroom/Sunroom | 1,073 Sq. Ft.



One Bedroom/Den | 1,076 Sq. Ft.







Our senior apartments offer maintenance-free living and comfortable floor plans with value and convenience. Nicely appointed common areas are well-suited for group events and casual gatherings. Social, recreational and volunteer opportunities help create a sense of community.

## Distinctive Details

- Bright open floor plans emphasize spacious rooms with nine foot ceilings
- Kitchen with granite countertops and wood-look flooring
- Slate appliances (refrigerator, stove/self-cleaning oven, dishwasher, microwave and garbage disposal)
- Maple cabinetry throughou