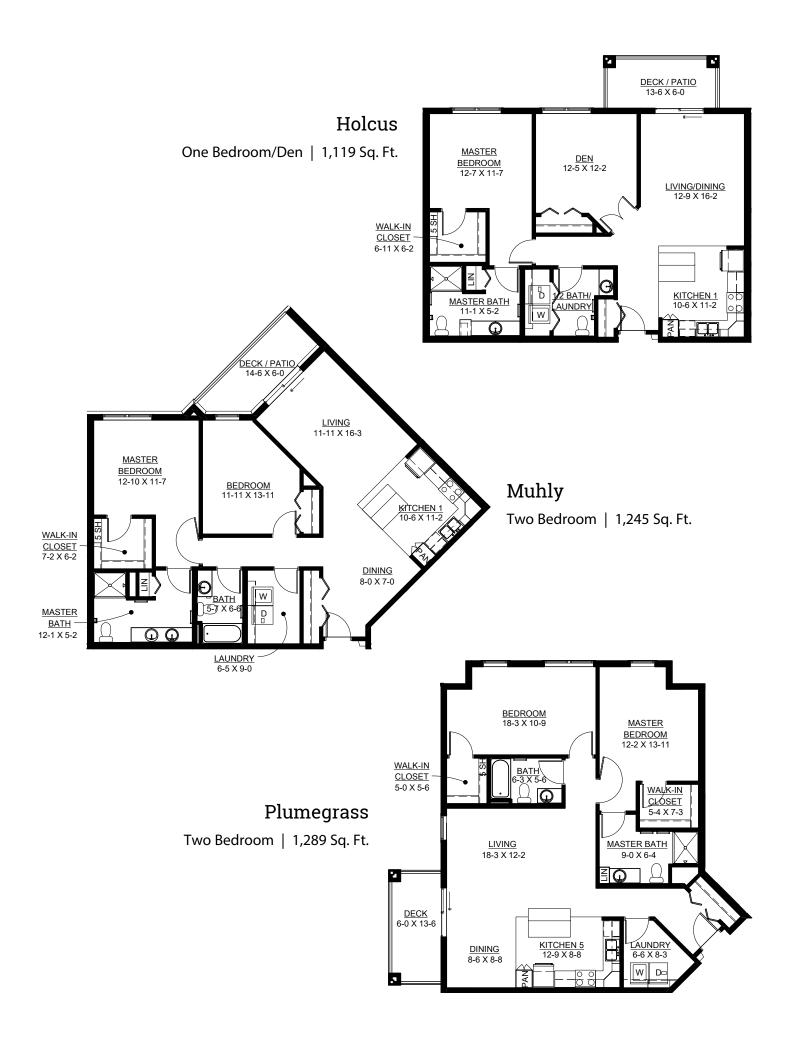

# Sample Floor Plans

#### Bamboo

One Bedroom | 812 Sq. Ft.

#### **Brome**

One Bedroom/Den | 961 Sq. Ft.

#### Bluestem

One Bedroom | 889 Sq. Ft.

#### Chia

One Bedroom/Den | 1,024 Sq. Ft.

#### Flax

One Bedroom/Sunroom | 1,073 Sq. Ft.

One Bedroom/Den | 1,076 Sq. Ft.

Our senior apartments offer maintenance-free living and comfortable floor plans with value and convenience. Nicely appointed common areas are well-suited for group events and casual gatherings. Social, recreational and volunteer opportunities help create a sense of community.

## Distinctive Details

- Bright open floor plans emphasize spacious rooms with nine foot ceilings
- Kitchen with granite countertops and wood-look flooring
- Slate appliances (refrigerator, stove/self-cleaning oven, dishwasher, microwave and garbage disposal)
- Maple cabinetry throughout
- Convenient in-home laundry with washer and dryer
- · Blinds on all windows
- · Individually controlled heat and central air conditioning
- Private deck or patio
- Master bedroom with ceiling fan

## Monthly Rental Fee

| Apartment   | Sq. Ft.     | Rate            |  |
|-------------|-------------|-----------------|--|
| One Bedroom | 812–1,119   | \$2,315-\$3,155 |  |
| Two Bedroom | 1,245–1,359 | \$3,415-\$3,645 |  |