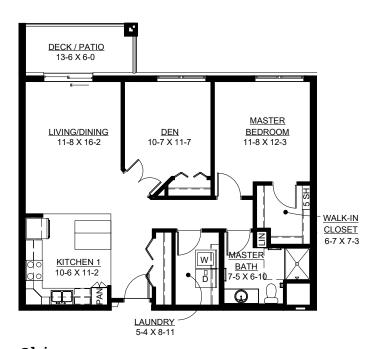

Lawn care and snow removal
- Property tax and building insurance
- Apartment and building maintenance
- Priority access to other Presbyterian Homes & Services living and care options based on availability
- Smoke-free environment

### Other Conveniences

Additional fees may apply

- · Underground heated parking
- · Storage units
- Restaurant-style dining
- Transportation for shopping and outings
- Housekeeping
- Home care and hospice services available through Optage<sup>®</sup>
- Handyman
- Internet
- · Guest dining
- · Guest suite
- Pets are welcome (guidelines apply)
- Outpatient therapy physical, occupational and speech therapy



# Sample Floor Plans

#### Bamboo

One Bedroom | 812 Sq. Ft.



#### **Brome**

One Bedroom/Den | 961 Sq. Ft.





#### Bluestem

One Bedroom | 889 Sq. Ft.



#### Chia

One Bedroom/Den | 1,024 Sq. Ft.





#### Flax

One Bedroom/Sunroom | 1,073 Sq. Ft.



One Bedroom/Den | 1,076 Sq. Ft.







Our senior apartments offer maintenance-free living and comfortable floor plans with value and convenience. Nicely appointed common areas are well-suited for group events and casual gatherings. Social, recreational and volunteer opportunities help create a sense of community.

## Distinctive Details

- Bright open floor plans emphasize spacious rooms with nine foot ceilings
- Kitchen with granite countertops and wood-look flooring
- Slate appliances (refrigerator, stove/self-cleaning oven, dishwasher, microwave and garbage disposal)
- Maple cabinetry throughout
- Convenient in-home laundry with washer and dryer
- · Blinds on all windows
- · Individually