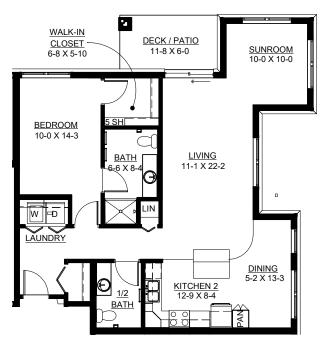

# Sample Floor Plans

#### Flax

One Bedroom/Sunroom | 1,073 Sq. Ft.

One Bedroom/Den | 1,076 Sq. Ft.

Our senior apartments offer maintenance-free living and comfortable floor plans with value and convenience. Nicely appointed common areas are well-suited for group events and casual gatherings. Social, recreational and volunteer opportunities help create a sense of community.