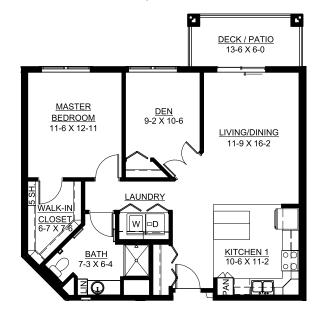

trance
- Month-to-month residency agreement
- Lawn care and snow removal
- Property tax and building insurance
- Apartment and building maintenance
- Priority access to other Presbyterian Homes & Services living and care options based on availability
- Smoke-free environment

### Other Conveniences

Additional fees may apply

- · Underground heated parking
- · Storage units
- Restaurant-style dining
- Transportation for shopping and outings
- Housekeeping
- Home care and hospice services available through Optage<sup>®</sup>
- Handyman
- Internet
- · Guest dining
- · Guest suite
- Pets are welcome (guidelines apply)
- Outpatient therapy physical, occupational and speech therapy



# Sample Floor Plans

#### Bamboo

One Bedroom | 812 Sq. Ft.



#### **Brome**

One Bedroom/Den | 961 Sq. Ft.





#### Bluestem

One Bedroom | 889 Sq. Ft.



#### Chia

One Bedroom/Den | 1,024 Sq. Ft.





#### Flax

One Bedroom/Sunroom | 1,073 Sq. Ft.



One Bedroom/Den | 1,076 Sq. Ft.







Our senior apartments offer maintenance-free living and comfortable floor plans with value and convenience. Nicely appointed common areas are well-suited for group events and casual gatherings. Social, recreational and volunteer opportunities help create a sense of community.

## Distinctive Details

- Bright open floor plans emphasize spacious rooms with nine foot ceilings
- Kitchen with granite countertops and wood-look flooring
- Slate appliances (refrigerator, stove/self-cleaning oven, dishwasher, microwave and garbage disposal)
- Maple cabinetry throughout
- Convenient in-home laundry with washer and dr