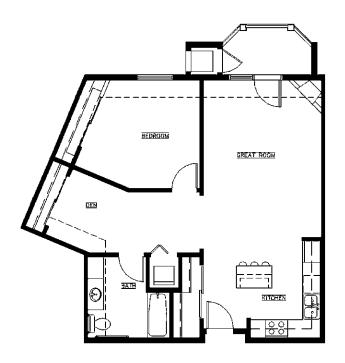

#### The Firethorn

One Bedroom | 889 Sq. Ft.

The Laurel

One Bedroom | 991 Sq. Ft.

The Juniper

One Bedroom | 955 Sq. Ft.

The Honeysuckle

Two Bedroom | 945 Sq. Ft.