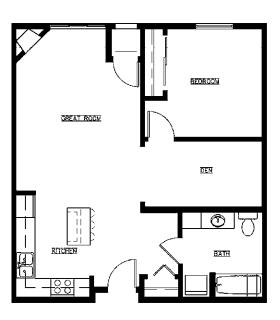

care
- Wings® wellness intellectually stimulating programs, spiritual care services, group fitness classes, fitness center, volunteer opportunities
- · Interior and exterior home maintenance
- · Lawn care and snow removal
- Property tax and building insurance
- Priority access to other Presbyterian Homes & Services living and care options based on availability
- · Optional daily reassurance check

#### Other Conveniences

Additional fees may apply

- · Underground heated parking
- · Restaurant-style dining
- · Additional housekeeping
- Transportation for shopping and outings
- Home care and hospice services available through Optage®
- · Guest dining
- Handyman
- Outpatient therapy physical, occupational and speech therapy



# Sample Floor Plans

The Arrowwood

One Bedroom | 805 Sq. Ft.



# 

The Bayberry

One Bedroom | 819 Sq. Ft.







#### The Firethorn

One Bedroom | 889 Sq. Ft.



The Laurel

One Bedroom | 991 Sq. Ft.



The Juniper

One Bedroom | 955 Sq. Ft.



The Honeysuckle

Two Bedroom | 945 Sq. Ft.

# The Magnolia

Two Bedroom | 1,023 Sq. Ft.







#### The Potentilla

Two Bedroom | 1,081 Sq. Ft.



The Rosemary
Two Bedroom | 1,084 Sq. Ft.



# The Spirea

Two Bedroom | 1,094 Sq. Ft.

Floor plans, features and amenities are subject to change without notice. Stated dimensions and square footage are approximate. Additional floor plans may be available. Please ask about availability.

Our senior apartments offer maintenance-free living and comfortable floor plans with value and convenience. Nicely appointed common areas are well-suited for group events and casua