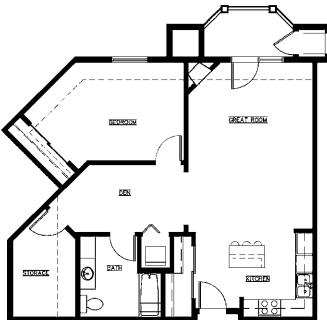

classes, fitness center, volunteer opportunities
- · Interior and exterior home maintenance
- · Lawn care and snow removal
- Property tax and building insurance
- Priority access to other Presbyterian Homes & Services living and care options based on availability
- · Optional daily reassurance check

#### Other Conveniences

Additional fees may apply

- · Underground heated parking
- · Restaurant-style dining
- · Additional housekeeping
- Transportation for shopping and outings
- Home care and hospice services available through Optage®
- · Guest dining
- Handyman
- Outpatient therapy physical, occupational and speech therapy



# Sample Floor Plans

The Arrowwood

One Bedroom | 805 Sq. Ft.



# 

The Bayberry

One Bedroom | 819 Sq. Ft.







#### The Firethorn

One Bedroom | 889 Sq. Ft.



The Laurel

One Bedroom | 991 Sq. Ft.



The Juniper

One Bedroom | 955 Sq. Ft.



The Honeysuckle

Two Bedroom | 945 Sq. Ft.

# The Magnolia

Two Bedroom | 1,023 Sq. Ft.







#### The Potentilla

Two Bedroom | 1,081 Sq. Ft.



The Rosemary
Two Bedroom | 1,084 Sq. Ft.



# The Spirea

Two Bedroom | 1,094 Sq. Ft.

Floor plans, features and amenities are subject to change without notice. Stated dimensions and square footage are approximate. Additional floor plans may be available. Please ask about availability.

Our senior apartments offer maintenance-free living and comfortable floor plans with value and convenience. Nicely appointed common areas are well-suited for group events and casual gatherings. Social, recreational and volunteer opportunities help create a sense of community.

#