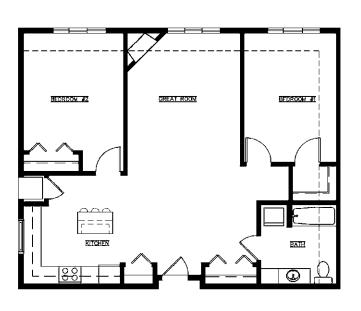

#### The Potentilla

Two Bedroom | 1,081 Sq. Ft.

The Rosemary
Two Bedroom | 1,084 Sq. Ft.