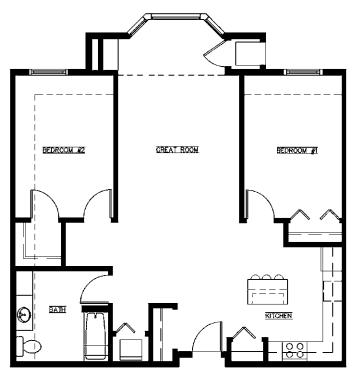

#### The Firethorn

One Bedroom | 889 Sq. Ft.

The Laurel

One Bedroom | 991 Sq. Ft.

The Juniper

One Bedroom | 955 Sq. Ft.

The Honeysuckle

Two Bedroom | 945 Sq. Ft.