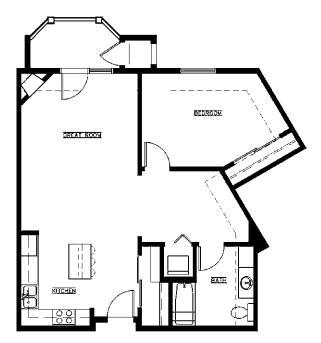

g programs, spiritual care services, group fitness classes, fitness center, volunteer opportunities
- · Interior and exterior home maintenance
- · Lawn care and snow removal
- Property tax and building insurance
- Priority access to other Presbyterian Homes & Services living and care options based on availability
- · Optional daily reassurance check

#### Other Conveniences

Additional fees may apply

- · Underground heated parking
- · Restaurant-style dining
- · Additional housekeeping
- Transportation for shopping and outings
- Home care and hospice services available through Optage®
- · Guest dining
- Handyman
- Outpatient therapy physical, occupational and speech therapy



# Sample Floor Plans

The Arrowwood

One Bedroom | 805 Sq. Ft.



# 

The Bayberry

One Bedroom | 819 Sq. Ft.







#### The Firethorn

One Bedroom | 889 Sq. Ft.



The Laurel

One Bedroom | 991 Sq. Ft.



The Juniper

One Bedroom | 955 Sq. Ft.



The Honeysuckle

Two Bedroom | 945 Sq. Ft.

# The Magnolia

Two Bedroom | 1,023 Sq. Ft.







#### The Potentilla

Two Bedroom | 1,081 Sq. Ft.



The Rosemary
Two Bedroom | 1,084 Sq. Ft.



# The Spirea

Two Bedroom | 1,094 Sq. Ft.

Floor plans, features and amenities are subject to change without notice. Stated dimensions and square footage are approximate. Additional floor plans may be available. Please ask about availability.

Our senior apartments offer maintenance-free living and comfortable floor plans with value and convenience. Nicely appointed common areas are well-suited for group events and casual gatherings. Social, recreational and volunteer