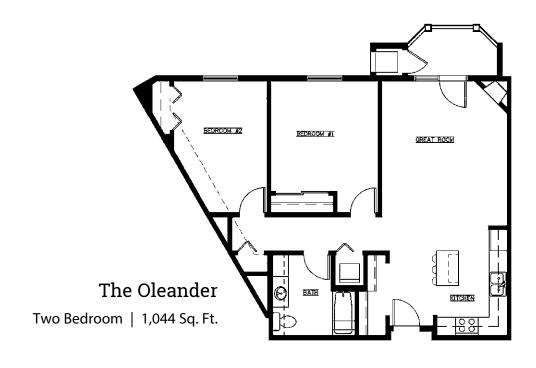

# The Spirea

Two Bedroom | 1,094 Sq. Ft.

Floor plans, features and amenities are subject to change without notice. Stated dimensions and square footage are approximate. Additional floor plans may be available. Please ask about availability.