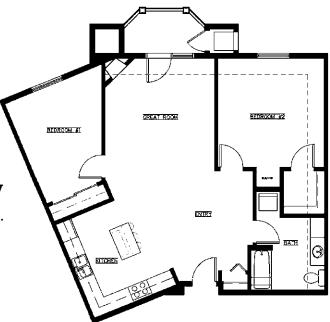

are options based on availability
- · Optional daily reassurance check

#### Other Conveniences

Additional fees may apply

- · Underground heated parking
- · Restaurant-style dining
- · Additional housekeeping
- Transportation for shopping and outings
- Home care and hospice services available through Optage®
- · Guest dining
- Handyman
- Outpatient therapy physical, occupational and speech therapy



# Sample Floor Plans

The Arrowwood

One Bedroom | 805 Sq. Ft.



# 

The Bayberry

One Bedroom | 819 Sq. Ft.







#### The Firethorn

One Bedroom | 889 Sq. Ft.



The Laurel

One Bedroom | 991 Sq. Ft.



The Juniper

One Bedroom | 955 Sq. Ft.



The Honeysuckle

Two Bedroom | 945 Sq. Ft.

# The Magnolia

Two Bedroom | 1,023 Sq. Ft.







#### The Potentilla

Two Bedroom | 1,081 Sq. Ft.



The Rosemary
Two Bedroom | 1,084 Sq. Ft.



# The Spirea

Two Bedroom | 1,094 Sq. Ft.

Floor plans, features and amenities are subject to change without notice. Stated dimensions and square footage are approximate. Additional floor plans may be available. Please ask about availability.

Our senior apartments offer maintenance-free living and comfortable floor plans with value and convenience. Nicely appointed common areas are well-suited for group events and casual gatherings. Social, recreational and volunteer opportunities help create a sense of community.

# Distinctive Details

- Bright open floor plans emphasize spacious rooms
- Refrigerator, stove/self-cleaning oven, dishwasher, microwave and garbage disposal
- · Convenient in-home laundry with washer and dryer
- · Venetian blinds