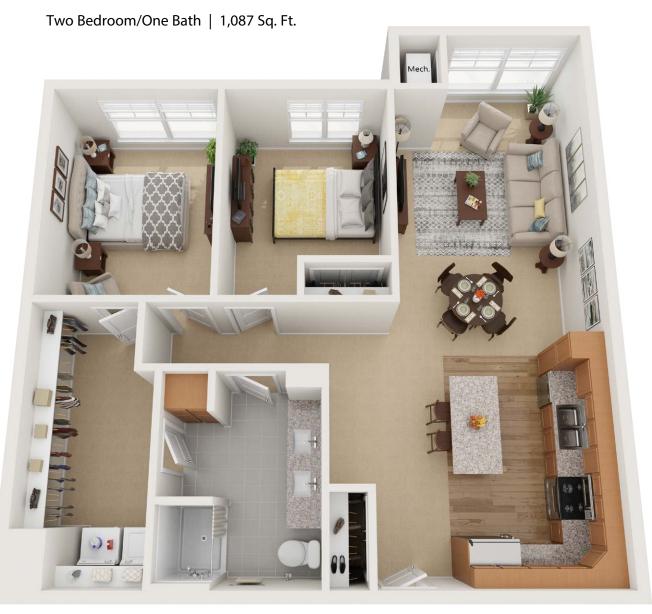

## Monthly Rental Fee

| Apartment            | Sq. Ft.     | Rate            |
|----------------------|-------------|-----------------|
| One Bedroom          | 711–747     | \$1,385-\$1,425 |
| Two Bedroom/One Bath | 1,087       | \$1,995         |
| Two Bedroom/Two Bath | 1,131–1,162 | \$2,075-\$2,115 |