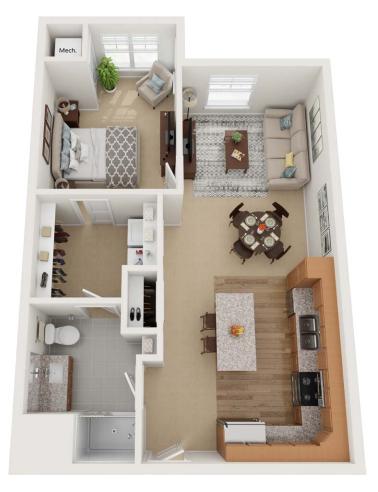

# Sample Floor Plans

 $\label{eq:Foxglove} \textbf{Foxglove} \\ \textbf{One Bedroom} \ | \ \textbf{711 Sq. Ft.} \\$ 

Lilac
One Bedroom | 747 Sq. Ft.

## Marigold