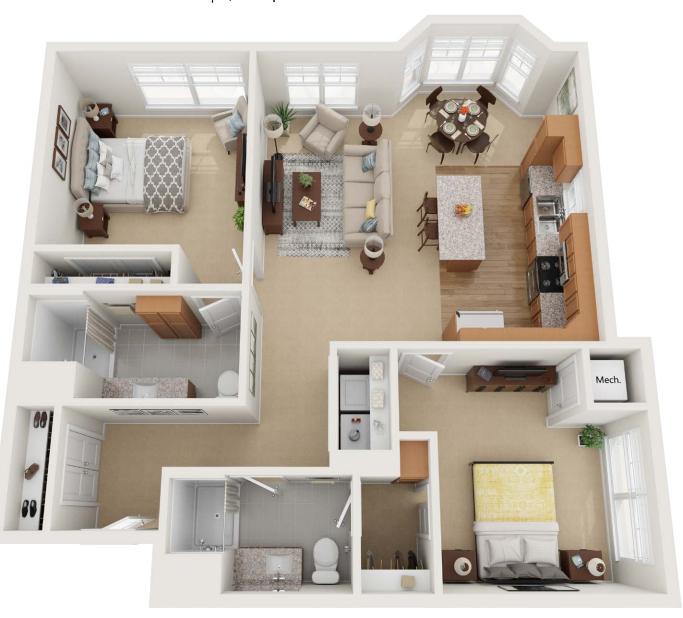

# Sample Floor Plans

 $\label{eq:Foxglove} \textbf{Foxglove} \\ \textbf{One Bedroom} \ | \ \textbf{711 Sq. Ft.} \\$ 

Lilac
One Bedroom | 747 Sq. Ft.

#### Primrose

Two Bedroom/Two Bath | 1,162 Sq. Ft.

Our senior apartments offer maintenance-free living and comfortable floor plans with value and convenience. Nicely appointed common areas are well-suited for group events and casual gatherings. Social, recreational and volunteer opportunities help create a sense of community.

## Distinctive Details

- Fully equipped kitchen with refrigerator, stove, microwave, dishwasher and garbage disposal
- Individually-controlled heat and air conditioning
- · Blinds on all windows
- Walk-in storage area with stackable washer and dryer
- Bathroom with step-in shower