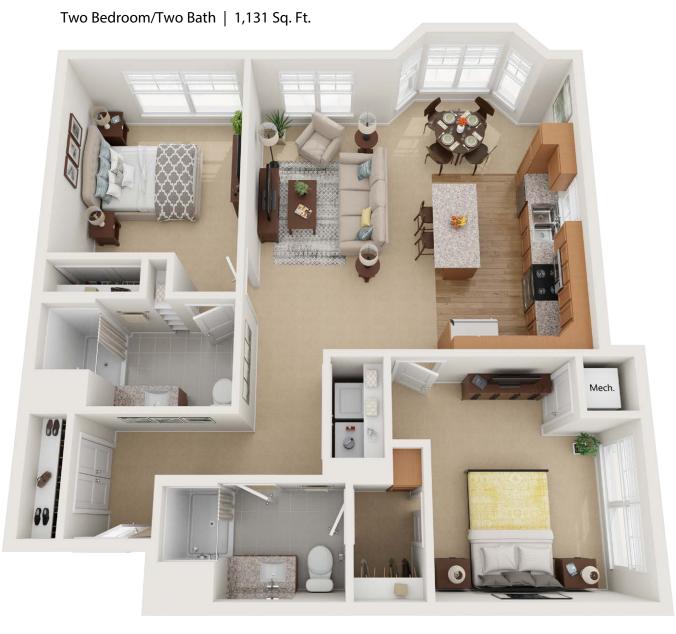

#### Primrose

Two Bedroom/Two Bath | 1,162 Sq. Ft.

Our senior apartments offer maintenance-free living and comfortable floor plans with value and convenience. Nicely appointed common areas are well-suited for group events and casual gatherings. Social, recreational and volunteer opportunities help create a sense of community.

## Monthly Rental Fee

| Apartment            | Sq. Ft.     | Rate            |
|----------------------|-------------|-----------------|
| One Bedroom          | 711–747     | \$1,385-\$1,425 |
| Two Bedroom/One Bath | 1,087       | \$1,995         |
| Two Bedroom/Two Bath | 1,131–1,162 | \$2,075-\$2,115 |