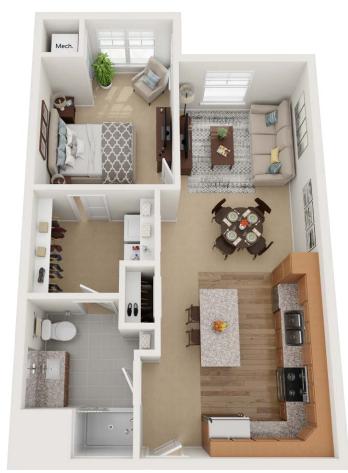

# Sample Floor Plans

 $\label{eq:Foxglove} \textbf{Foxglove} \\ \textbf{One Bedroom} \ | \ \textbf{711 Sq. Ft.} \\$ 

Lilac
One Bedroom | 747 Sq. Ft.

## Orchid