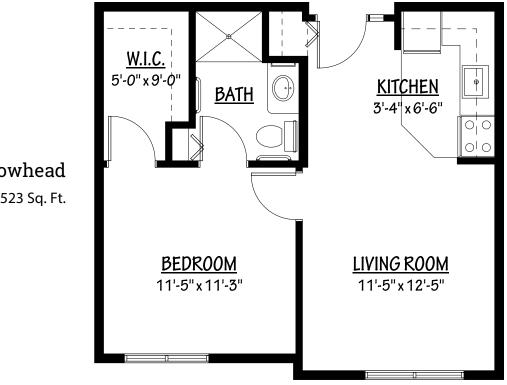

### Sample Floor Plans

The Arrowhead One Bedroom | 523 Sq. Ft.

The Caribou One Bedroom | 621 Sq. Ft.

Timber Hills

Assisted Living 651-552-2800

Floor plans, features and amenities are subject to change without notice. Stated dimensions and square footage are approximate. Additional floor plans may be available. Please ask about availability.