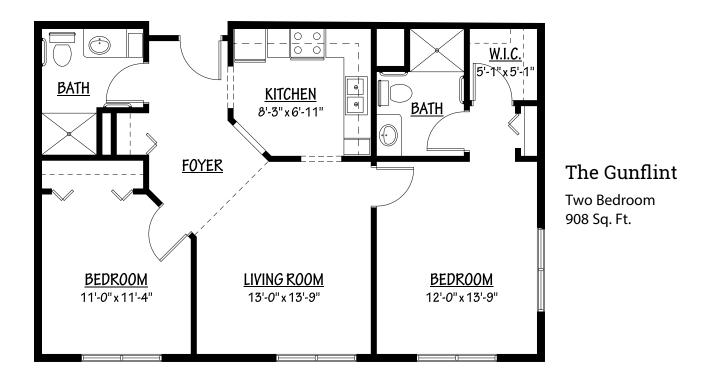

### Sample Floor Plans

The Arrowhead One Bedroom | 523 Sq. Ft.

The Caribou One Bedroom | 621 Sq. Ft.

Timber Hills

Assisted Living 651-552-2800

Floor plans, features and amenities are subject to change without notice. Stated dimensions and square footage are approximate. Additional floor plans may be available. Please ask about availability.