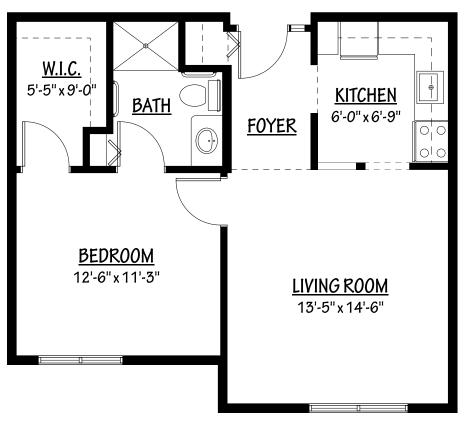

### Sample Floor Plans

The Arrowhead One Bedroom | 523 Sq. Ft.

The Caribou One Bedroom | 621 Sq. Ft.

Timber Hills

Assisted Living 651-552-2800

Floor plans, features and amenities are subject to change without notice. Stated dimensions and square footage are approximate. Additional floor plans may be available. Please ask about availability.