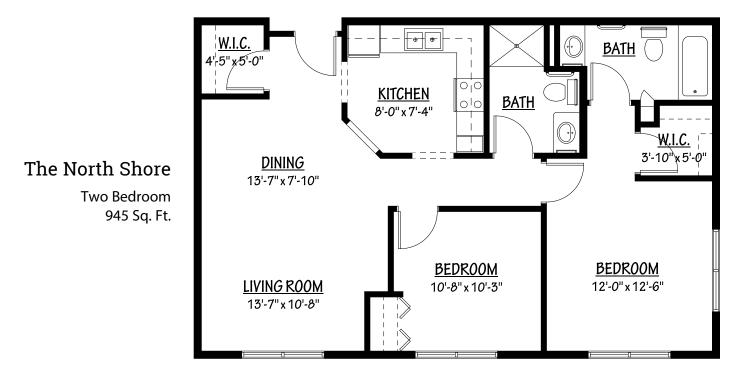

### Sample Floor Plans

The Arrowhead One Bedroom | 523 Sq. Ft.

The Caribou One Bedroom | 621 Sq. Ft.

Timber Hills

Assisted Living 651-552-2800

Floor plans, features and amenities are subject to change without notice. Stated dimensions and square footage are approximate. Additional floor plans may be available. Please ask about availability.