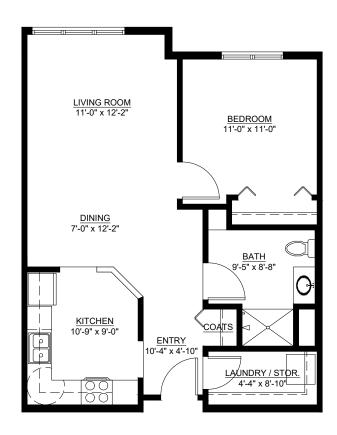

# Sample Floor Plans

One Bedroom 719 Sq. Ft.

One Bedroom/Den

1,018-1,040 Sq. Ft.

Avalon Square

Senior Apartments 262-446-9300

Floor plans, features and amenities are subject to change without notice. Stated dimensions and square footage are approximate. Additional floor plans may be available. Please ask about availability.