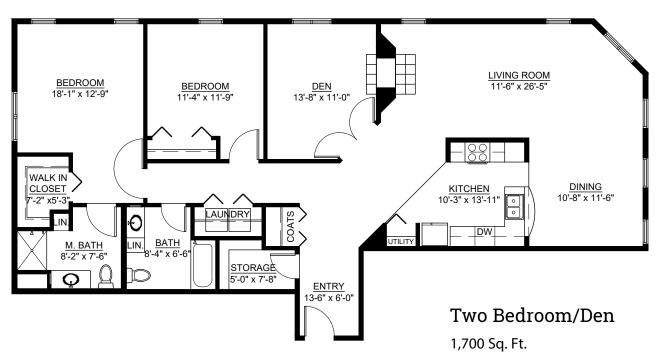

# Sample Floor Plans

One Bedroom 719 Sq. Ft.

One Bedroom/Den

1,018-1,040 Sq. Ft.

Avalon Square

Senior Apartments 262-446-9300

Floor plans, features and amenities are subject to change without notice. Stated dimensions and square footage are approximate. Additional floor plans may be available. Please ask about availability.

# Monthly Rental Fee

| Apartment   | Sq. Ft.     | Rate            |  |
|-------------|-------------|-----------------|--|
| One Bedroom | 675–1,091   | \$1,670-\$2,825 |  |
| Two Bedroom | 1,157–1,700 | \$2,935-\$4,225 |  |