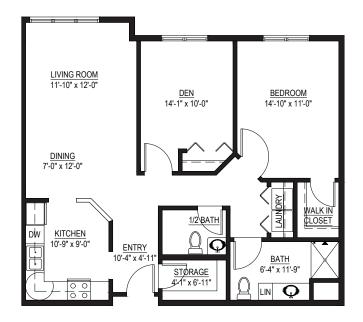

# Sample Floor Plans

One Bedroom 719 Sq. Ft.

One Bedroom/Den

1,018-1,040 Sq. Ft.

Avalon Square

Senior Apartments 262-446-9300

Floor plans, features and amenities are subject to change without notice. Stated dimensions and square footage are approximate. Additional floor plans may be available. Please ask about availability.