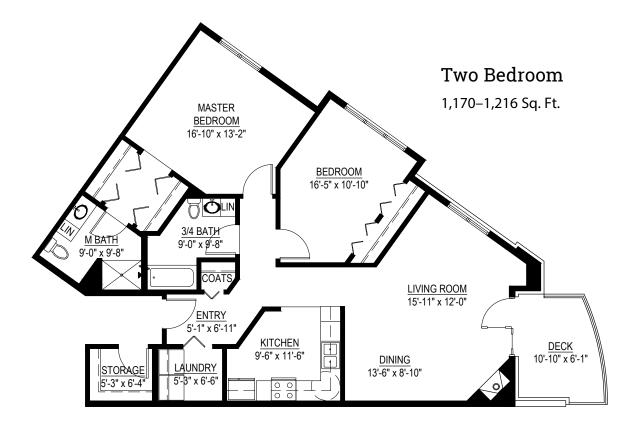

# Sample Floor Plans

One Bedroom 719 Sq. Ft.

One Bedroom/Den

1,018-1,040 Sq. Ft.

Avalon Square

Senior Apartments 262-446-9300

Floor plans, features and amenities are subject to change without notice. Stated dimensions and square footage are approximate. Additional floor plans may be available. Please ask about availability.

# Monthly Rental Fee

| Apartment   | Sq. Ft.     | Rate            |  |
|-------------|-------------|-----------------|--|
| One Bedroom | 675–1,091   | \$1,670-\$2,825 |  |
| Two Bedroom | 1,157–1,700 | \$2,935-\$4,225 |  |