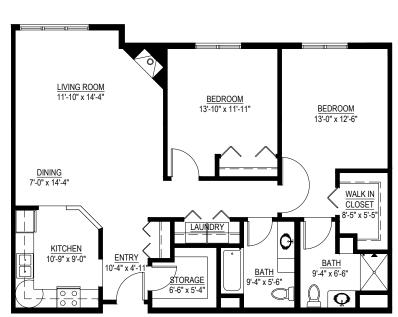

# Monthly Rental Fee

| Apartment   | Sq. Ft.     | Rate            |  |
|-------------|-------------|-----------------|--|
| One Bedroom | 675–1,091   | \$1,670-\$2,825 |  |
| Two Bedroom | 1,157–1,700 | \$2,935-\$4,225 |  |