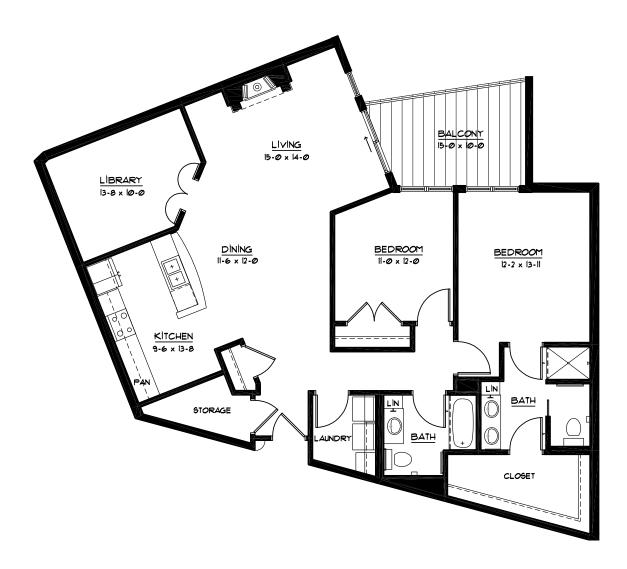

## Sample Floor Plans

d

### Two Bedroom/Library

1,475 Sq. Ft.

#### Two Bedroom/Library

1,715 Sq. Ft.

Our senior apartments offer maintenance-free living and comfortable floor plans with value and convenience. Nicely appointed common areas are well-suited for group events and casual gatherings. Social, recreational and volunteer opportunities help create a sense of community.

### Distinctive Details

- Bright open floor plans emphasize spacious rooms with nine foot or vaulted ceilings
- Gas fireplace adding charm and warmth
- Premier flooring and fixtures making a residence of the finest quality
- Fully equipped kitchen with solid surface counters, wood cabinetry and crown molding
- Convenient in-home laundry with full size washer and dryer
- Individually controlled heat and central air conditioning
- All apartment homes have outdoor space
- A variety of unique floor plans