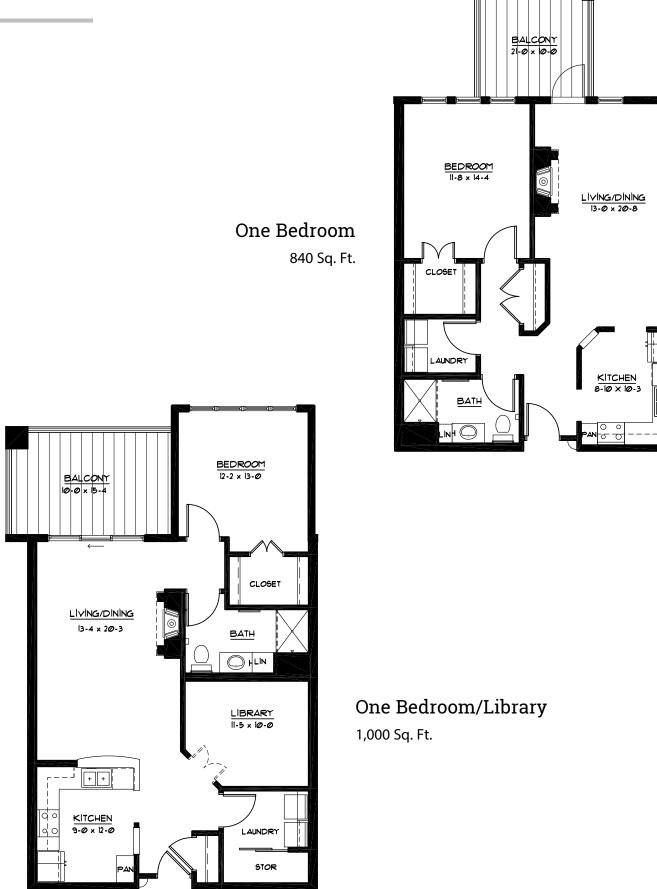

## Sample Floor Plans

d

### Distinctive Details

- Bright open floor plans emphasize spacious rooms with nine foot or vaulted ceilings
- Gas fireplace adding charm and warmth
- Premier flooring and fixtures making a residence of the finest quality
- Fully equipped kitchen with solid surface counters, wood cabinetry and crown molding
- Convenient in-home laundry with full size washer and dryer
- Individually controlled heat and central air conditioning
- All apartment homes have outdoor space
- A variety of unique floor plans