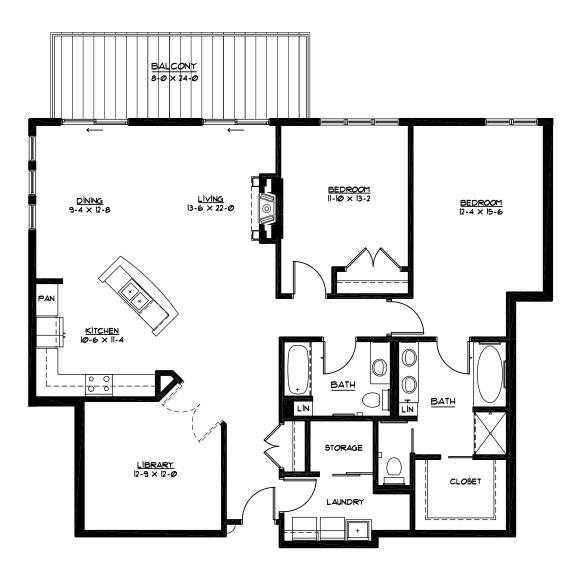

## Sample Floor Plans

d

### Two Bedroom/Library

1,475 Sq. Ft.

#### Two Bedroom/Library

1,715 Sq. Ft.

Our senior apartments offer maintenance-free living and comfortable floor plans with value and convenience. Nicely appointed common areas are well-suited for group events and casual gatherings. Social, recreational and volunteer opportunities help create a sense of community.

### Distinctive Details

- Bright open floor plans emphasize spacious rooms with nine foot or vaulted ceilings
- Gas fireplace adding charm and warmth
- Premier flooring and fixtures making a residence of the finest quality
- Fully equipped kitchen with solid surface counters, wood cabinetry and crown molding
- Convenient in-home laundry with full size washer and dryer
- Individually controlled heat and central air conditioning
- All apartment homes have outdoor space
- A variety of unique floor plans