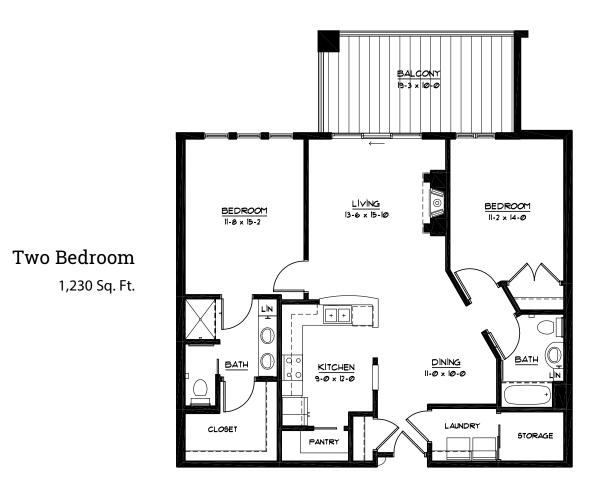

## Sample Floor Plans

d

### Distinctive Details

- Bright open floor plans emphasize spacious rooms with nine foot or vaulted ceilings
- Gas fireplace adding charm and warmth
- Premier flooring and fixtures making a residence of the finest quality
- Fully equipped kitchen with solid surface counters, wood cabinetry and crown molding
- Convenient in-home laundry with full size washer and dryer
- Individually controlled heat and central air conditioning
- All apartment homes have outdoor space
- A variety of unique floor plans