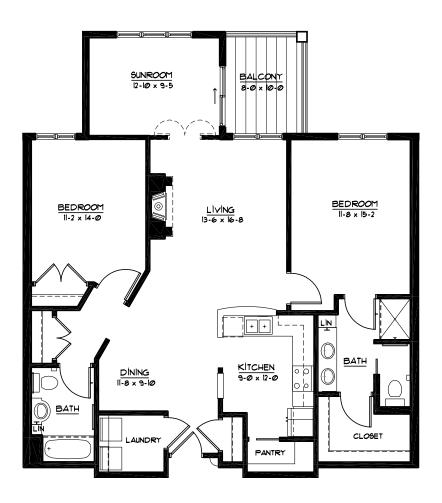

## Sample Floor Plans

d

#### Two Bedroom/Sunroom

1,385 Sq. Ft.

### Distinctive Details

- Bright open floor plans emphasize spacious rooms with nine foot or vaulted ceilings
- Gas fireplace adding charm and warmth
- Premier flooring and fixtures making a residence of the finest quality
- Fully equipped kitchen with solid surface counters, wood cabinetry and crown molding
- Convenient in-home laundry with full size washer and dryer
- Individually controlled heat and central air conditioning
- All apartment homes have outdoor space
- A variety of unique floor plans