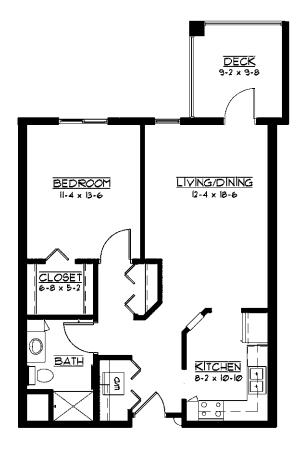

to shopping and outings

 Wings® wellness intellectually stimulating programs, spiritual care services, group fitness classes, fitness center, volunteer opportunities

- Pastoral care
- Controlled entrance
- · Lawn care and snow removal
- Property tax and building insurance
- Apartment and building maintenance
- Priority access to other Presbyterian Homes & Services living and care options based on availability
- · Smoke-free community

### Other Conveniences

Additional fees may apply

- Underground parking
- · Restaurant-style dining
- Housekeeping
- · Storage unit
- Guest dining
- · Guest suite
- Pets are welcome (guidelines apply)
- Home care and hospice services available through Optage®
- Outpatient therapy physical, occupational and speech therapy



# Terrace I Sample Floor Plans



The Brady

One Bedroom | 760 Sq. Ft.





# Terrace I Sample Floor Plans





The Foster
Two Bedroom | 1,115 Sq. Ft.



The Lindsay

Two Bedroom/Sunroom | 1,250 Sq. Ft.



# Terrace II Sample Floor Plans



#### Breidenbach

One Bedroom | 768 Sq. Ft.



Gray
One Bedroom | 911 Sq. Ft.

# Terrace II Sample Floor Plans









# Kennedy

Two Bedroom/Sunroom | 1,269 Sq. Ft.



McKnight
Two Bedroom/Sunroom
1,376 Sq. Ft.



Our senior apartments offer maintenance-free living and comfortable floor plans with value and convenience. Nicely appointed common areas are well-suited for group events and casual gatherings. Social, recreational and volunteer opportunities help create a sense of community.

# Distinctive Details

- Bright open floor plans emphasize spacious rooms with nine foot ceilings