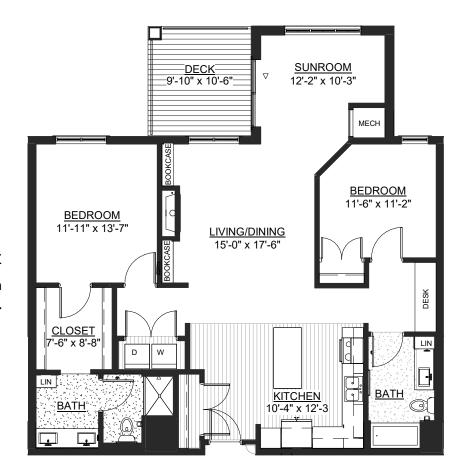

nd care options based on availability
- · Smoke-free community

### Other Conveniences

Additional fees may apply

- Underground parking
- · Restaurant-style dining
- Housekeeping
- · Storage unit
- Guest dining
- · Guest suite
- Pets are welcome (guidelines apply)
- Home care and hospice services available through Optage®
- Outpatient therapy physical, occupational and speech therapy



# Terrace I Sample Floor Plans



The Brady

One Bedroom | 760 Sq. Ft.





# Terrace I Sample Floor Plans





The Foster
Two Bedroom | 1,115 Sq. Ft.



The Lindsay

Two Bedroom/Sunroom | 1,250 Sq. Ft.



# Terrace II Sample Floor Plans



#### Breidenbach

One Bedroom | 768 Sq. Ft.



Gray
One Bedroom | 911 Sq. Ft.

# Terrace II Sample Floor Plans









# Kennedy

Two Bedroom/Sunroom | 1,269 Sq. Ft.



McKnight
Two Bedroom/Sunroom
1,376 Sq. Ft.



Our senior apartments offer maintenance-free living and comfortable floor plans with value and convenience. Nicely appointed common areas are well-suited for group events and casual gatherings. Social, recreational and volunteer opportunities help create a sense of community.

# Distinctive Details

- Bright open floor plans emphasize spacious rooms with nine foot ceilings
- Refrigerator, stove/self-cleaning oven, dishwasher, microwave and garbage disposal
- Convenient in-home laundry with washer and dryer
- Blinds on all windows and patio doors
- Terrace I Alder wood cabinetry with maple finish throughout
   Terrace II Maple cabinetry with nutmeg finish throughout
- Individually controlled heat and central air conditioning
- Walk-in storage