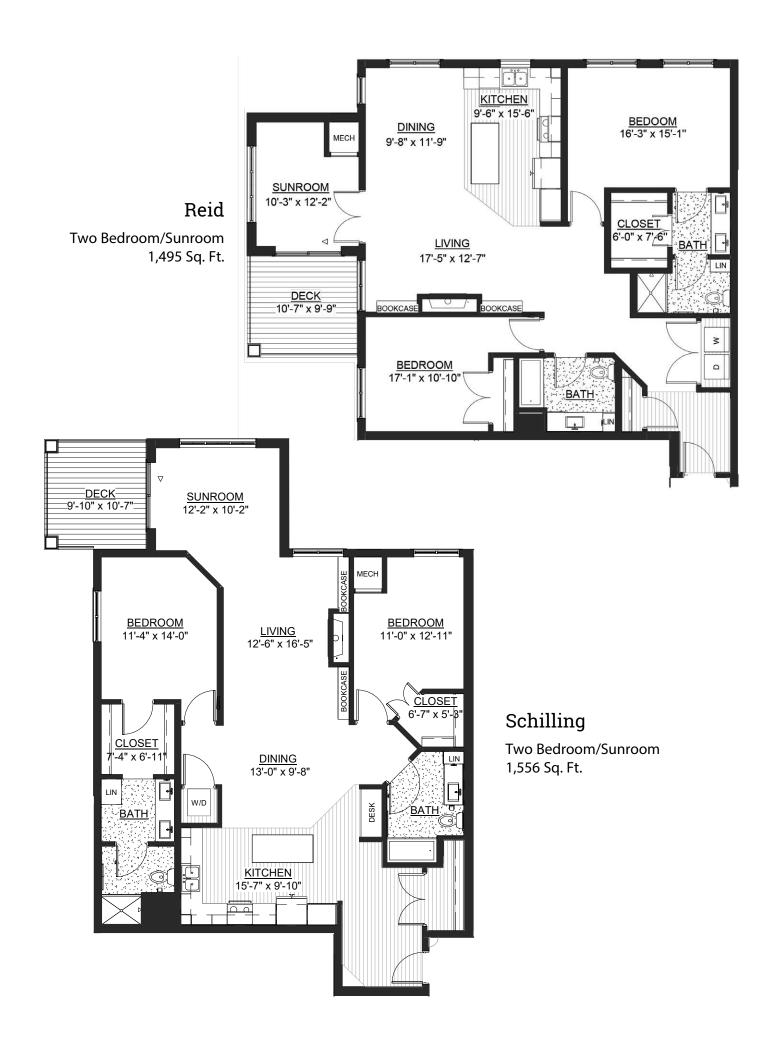

# Terrace II Sample Floor Plans

# Kennedy

Two Bedroom/Sunroom | 1,269 Sq. Ft.

McKnight
Two Bedroom/Sunroom
1,376 Sq. Ft.

Our senior apartments offer maintenance-free living and comfortable floor plans with value and convenience. Nicely appointed common areas are well-suited for group events and casual gatherings. Social, recreational and volunteer opportunities help create a sense of community.