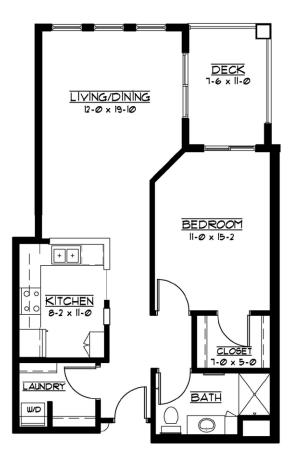

# Terrace I Sample Floor Plans

The Foster
Two Bedroom | 1,115 Sq. Ft.

The Lindsay

Two Bedroom/Sunroom | 1,250 Sq. Ft.