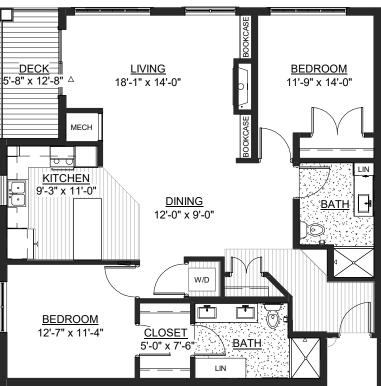

# Terrace I Sample Floor Plans

The Foster
Two Bedroom | 1,115 Sq. Ft.

The Lindsay

Two Bedroom/Sunroom | 1,250 Sq. Ft.