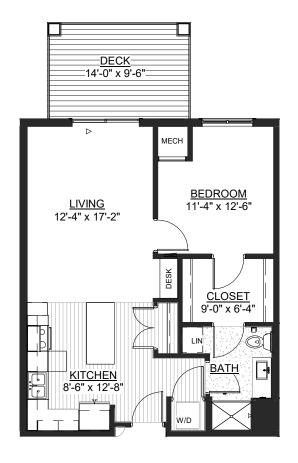

· Lawn care and snow removal
- Property tax and building insurance
- Apartment and building maintenance
- Priority access to other Presbyterian Homes & Services living and care options based on availability
- · Smoke-free community

### Other Conveniences

Additional fees may apply

- Underground parking
- · Restaurant-style dining
- Housekeeping
- · Storage unit
- Guest dining
- · Guest suite
- Pets are welcome (guidelines apply)
- Home care and hospice services available through Optage®
- Outpatient therapy physical, occupational and speech therapy



# Terrace I Sample Floor Plans



The Brady

One Bedroom | 760 Sq. Ft.





# Terrace I Sample Floor Plans





The Foster
Two Bedroom | 1,115 Sq. Ft.



The Lindsay

Two Bedroom/Sunroom | 1,250 Sq. Ft.



# Terrace II Sample Floor Plans



#### Breidenbach

One Bedroom | 768 Sq. Ft.



Gray
One Bedroom | 911 Sq. Ft.

# Terrace II Sample Floor Plans









# Kennedy

Two Bedroom/Sunroom | 1,269 Sq. Ft.



McKnight
Two Bedroom/Sunroom
1,376 Sq. Ft.



Our senior apartments offer maintenance-free living and comfortable floor plans with value and convenience. Nicely appointed common areas are well-suited for group events and casual gatherings. Social, recreational and volunteer opportunities help create a sense of community.

# Distinctive Details

- Bright open floor plans emphasize spacious rooms with nine foot ceilings
- Refrigerator, stove/self-cleaning oven, dishwasher, microwave and garbage disposal
- Convenient in-home laundry with washer and dryer
- Blinds on all windows and patio doors
- Terrace I Alder wood cabinet