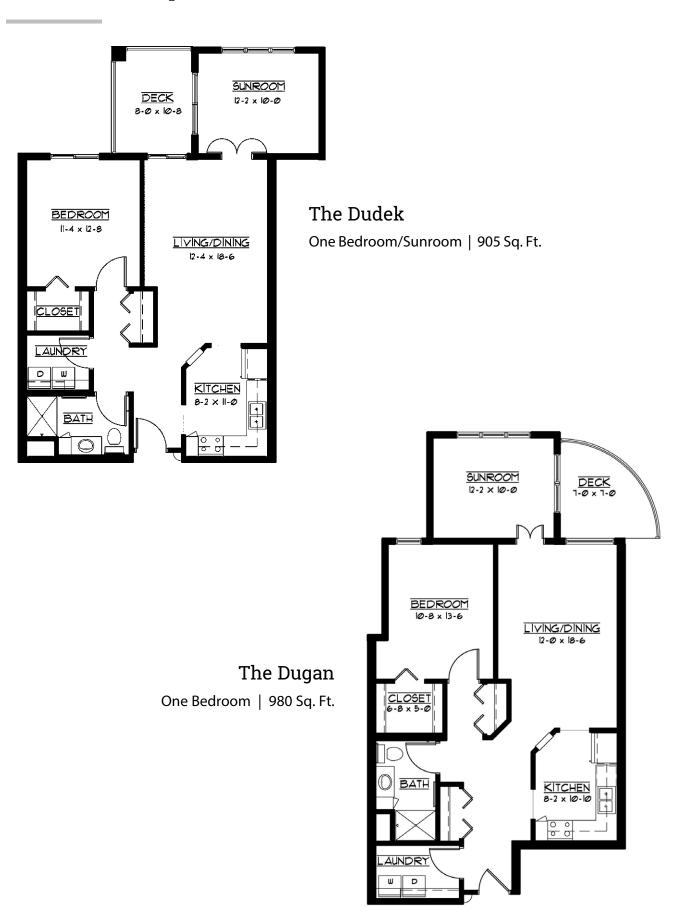

# Terrace II Sample Floor Plans

#### Breidenbach

One Bedroom | 768 Sq. Ft.

Gray
One Bedroom | 911 Sq. Ft.