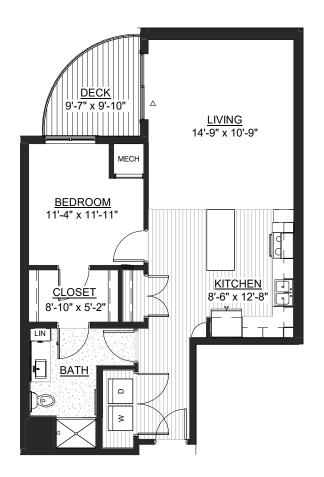

d building insurance
- Apartment and building maintenance
- Priority access to other Presbyterian Homes & Services living and care options based on availability
- · Smoke-free community

### Other Conveniences

Additional fees may apply

- Underground parking
- · Restaurant-style dining
- Housekeeping
- · Storage unit
- Guest dining
- · Guest suite
- Pets are welcome (guidelines apply)
- Home care and hospice services available through Optage®
- Outpatient therapy physical, occupational and speech therapy



# Terrace I Sample Floor Plans



The Brady

One Bedroom | 760 Sq. Ft.





# Terrace I Sample Floor Plans





The Foster
Two Bedroom | 1,115 Sq. Ft.



The Lindsay

Two Bedroom/Sunroom | 1,250 Sq. Ft.



# Terrace II Sample Floor Plans



#### Breidenbach

One Bedroom | 768 Sq. Ft.



Gray
One Bedroom | 911 Sq. Ft.

# Terrace II Sample Floor Plans









# Kennedy

Two Bedroom/Sunroom | 1,269 Sq. Ft.



McKnight
Two Bedroom/Sunroom
1,376 Sq. Ft.



Our senior apartments offer maintenance-free living and comfortable floor plans with value and convenience. Nicely appointed common areas are well-suited for group events and casual gatherings. Social, recreational and volunteer opportunities help create a sense of community.

# Distinctive Details

- Bright open floor plans emphasize spacious rooms with nine foot ceilings
- Refrigerator, stove/self-cleaning oven, dishwasher, microwave and garbage disposal
- Convenient in-home laundry with washer and dryer
- Blinds on all windows and patio doors
- Terrace I Alder wood cabinetry with maple finish throughout
   Terrace II M