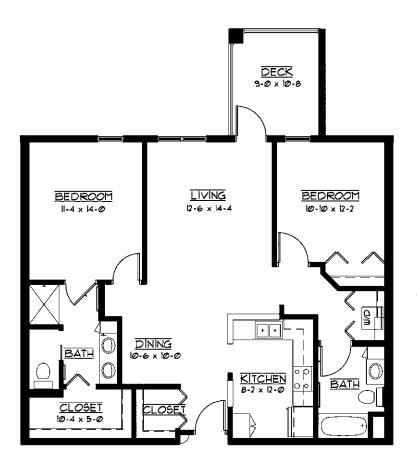

# Terrace II Sample Floor Plans

# Kennedy

Two Bedroom/Sunroom | 1,269 Sq. Ft.

McKnight
Two Bedroom/Sunroom
1,376 Sq. Ft.

Our senior apartments offer maintenance-free living and comfortable floor plans with value and convenience. Nicely appointed common areas are well-suited for group events and casual gatherings. Social, recreational and volunteer opportunities help create a sense of community.