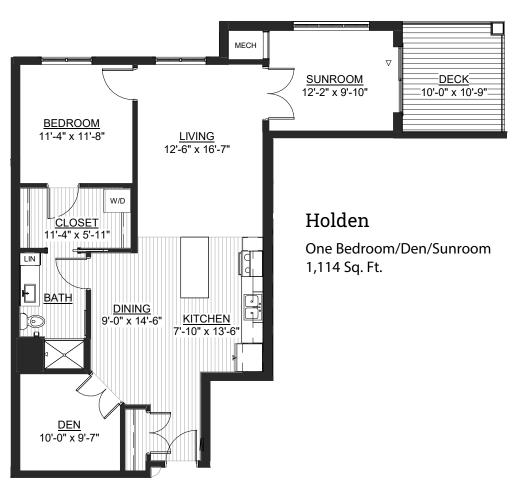

y access to other Presbyterian Homes & Services living and care options based on availability
- · Smoke-free community

### Other Conveniences

Additional fees may apply

- Underground parking
- · Restaurant-style dining
- Housekeeping
- · Storage unit
- Guest dining
- · Guest suite
- Pets are welcome (guidelines apply)
- Home care and hospice services available through Optage®
- Outpatient therapy physical, occupational and speech therapy



# Terrace I Sample Floor Plans



The Brady

One Bedroom | 760 Sq. Ft.





# Terrace I Sample Floor Plans





The Foster
Two Bedroom | 1,115 Sq. Ft.



The Lindsay

Two Bedroom/Sunroom | 1,250 Sq. Ft.



# Terrace II Sample Floor Plans



#### Breidenbach

One Bedroom | 768 Sq. Ft.



Gray
One Bedroom | 911 Sq. Ft.

# Terrace II Sample Floor Plans









# Kennedy

Two Bedroom/Sunroom | 1,269 Sq. Ft.



McKnight
Two Bedroom/Sunroom
1,376 Sq. Ft.



Our senior apartments offer maintenance-free living and comfortable floor plans with value and convenience. Nicely appointed common areas are well-suited for group events and casual gatherings. Social, recreational and volunteer opportunities help create a sense of community.

# Distinctive Details

- Bright open floor plans emphasize spacious rooms with nine foot ceilings
- Refrigerator, stove/self-cleaning oven, dishwasher, microwave and garbage disposal
- Convenient in-home laundry with washer and dryer
- Blinds on all windows and patio doors
- Terrace I Alder wood cabinetry with maple finish throughout
   Terrace II Maple cabinetry with nutmeg finish throughout
- Individually control