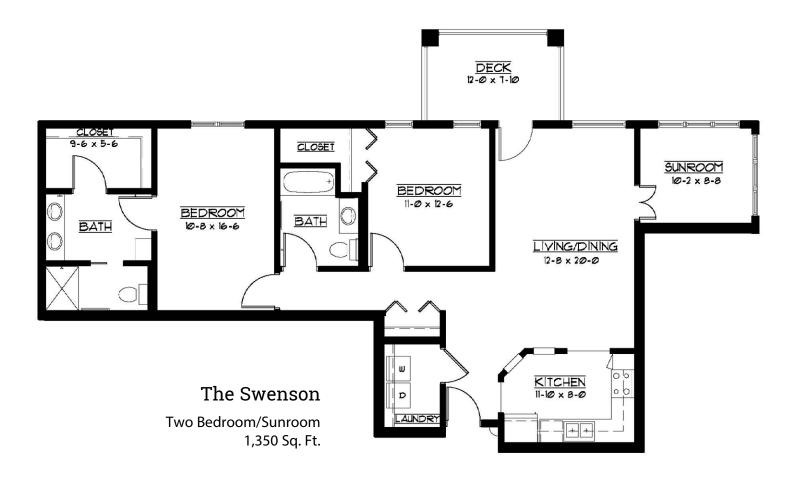

# Kennedy

Two Bedroom/Sunroom | 1,269 Sq. Ft.

McKnight
Two Bedroom/Sunroom
1,376 Sq. Ft.

Our senior apartments offer maintenance-free living and comfortable floor plans with value and convenience. Nicely appointed common areas are well-suited for group events and casual gatherings. Social, recreational and volunteer opportunities help create a sense of community.