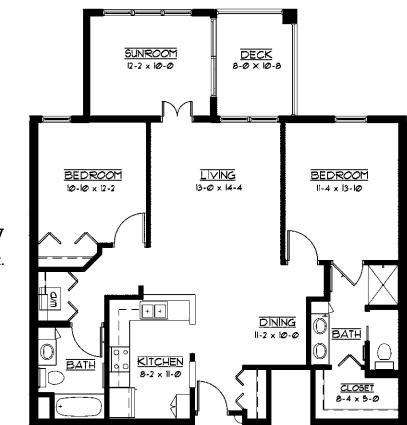

# Terrace I Sample Floor Plans

The Foster
Two Bedroom | 1,115 Sq. Ft.

The Lindsay

Two Bedroom/Sunroom | 1,250 Sq. Ft.