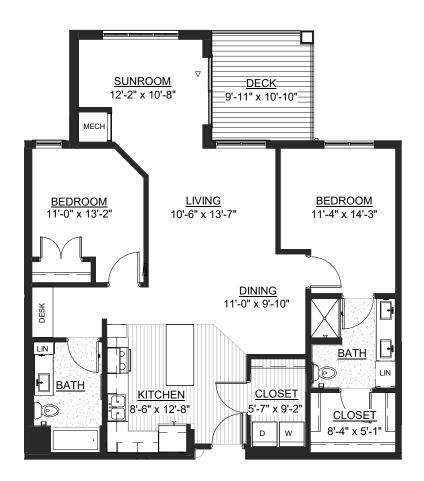

# Kennedy

Two Bedroom/Sunroom | 1,269 Sq. Ft.

McKnight
Two Bedroom/Sunroom
1,376 Sq. Ft.

Our senior apartments offer maintenance-free living and comfortable floor plans with value and convenience. Nicely appointed common areas are well-suited for group events and casual gatherings. Social, recreational and volunteer opportunities help create a sense of community.