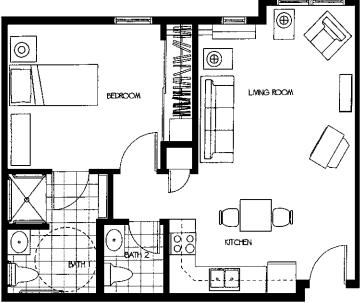

## Douglas

One Bedroom | 639 Sq. Ft.

Two Bedroom | 694 Sq. Ft.

The Cistern

Two Bedroom | 714 Sq. Ft.

Lauren

Two Bedroom | 842 Sq. Ft.