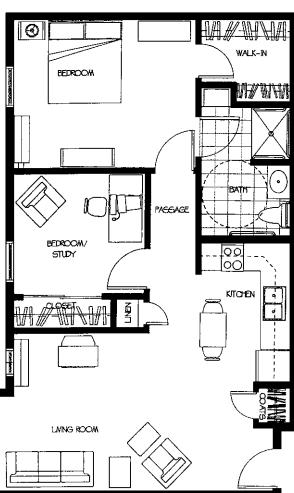

## Sample Floor Plans

 $\begin{tabular}{ll} The Belt \\ One Bedroom & | 528 Sq. Ft. \end{tabular}$ 

Allen

One Bedroom | 538 Sq. Ft.

## Douglas

One Bedroom | 639 Sq. Ft.

Two Bedroom | 694 Sq. Ft.

The Cistern

Two Bedroom | 714 Sq. Ft.

Lauren

Two Bedroom | 842 Sq. Ft.

#### **James**

Two Bedroom | 847 Sq. Ft.

#### Michael

Two Bedroom | 1,178 Sq. Ft.

Floor plans, features and amenities are subject to change without notice. Stated dimensions and square footage are approximate. Additional floor plans may be available. Please ask about availability.