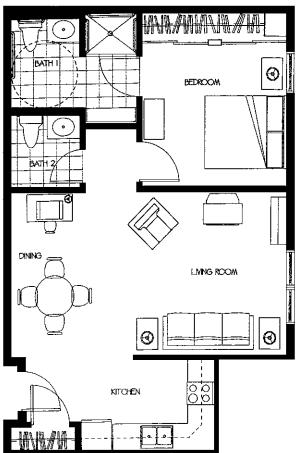

## Douglas

One Bedroom | 639 Sq. Ft.

Two Bedroom | 694 Sq. Ft.

The Cistern

Two Bedroom | 714 Sq. Ft.

Lauren

Two Bedroom | 842 Sq. Ft.

#### **James**

Two Bedroom | 847 Sq. Ft.