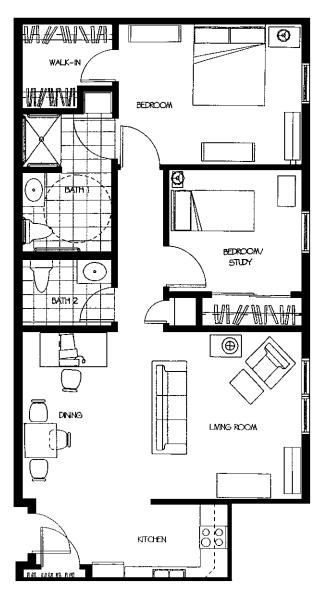

## Sample Floor Plans

 $\begin{tabular}{ll} The Belt \\ One Bedroom & | 528 Sq. Ft. \end{tabular}$ 

Allen

One Bedroom | 538 Sq. Ft.

## Douglas

One Bedroom | 639 Sq. Ft.

Two Bedroom | 694 Sq. Ft.

The Cistern

Two Bedroom | 714 Sq. Ft.

Lauren

Two Bedroom | 842 Sq. Ft.

#### **James**

Two Bedroom | 847 Sq. Ft.

#### Michael

Two Bedroom | 1,178 Sq. Ft.

Floor plans, features and amenities are subject to change without notice. Stated dimensions and square footage are approximate. Additional floor plans may be available. Please ask about availability.