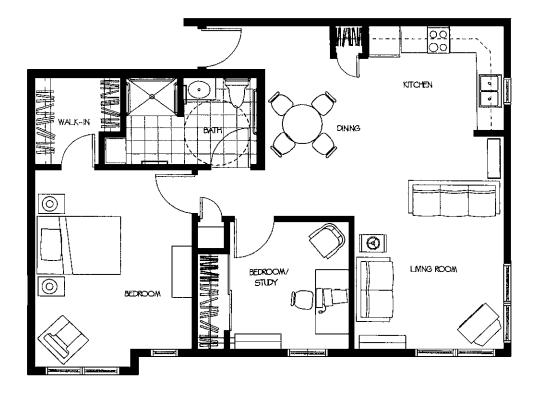

## Sample Floor Plans

 $\begin{tabular}{ll} The Belt \\ One Bedroom & | 528 Sq. Ft. \end{tabular}$ 

Allen

One Bedroom | 538 Sq. Ft.

## Douglas

One Bedroom | 639 Sq. Ft.

Two Bedroom | 694 Sq. Ft.

The Cistern

Two Bedroom | 714 Sq. Ft.

Lauren

Two Bedroom | 842 Sq. Ft.

#### **James**

Two Bedroom | 847 Sq. Ft.

#### Michael

Two Bedroom | 1,178 Sq. Ft.

Floor plans, features and amenities are subject to change without notice. Stated dimensions and square footage are approximate. Additional floor plans may be available. Please ask about availability.