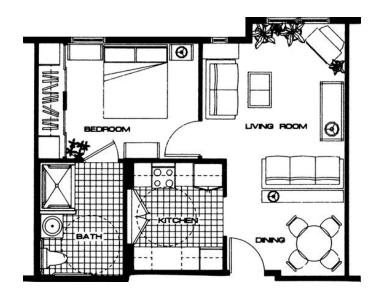

## Sample Floor Plans

 $\begin{tabular}{ll} The Belt \\ One Bedroom & | 528 Sq. Ft. \end{tabular}$ 

Allen

One Bedroom | 538 Sq. Ft.