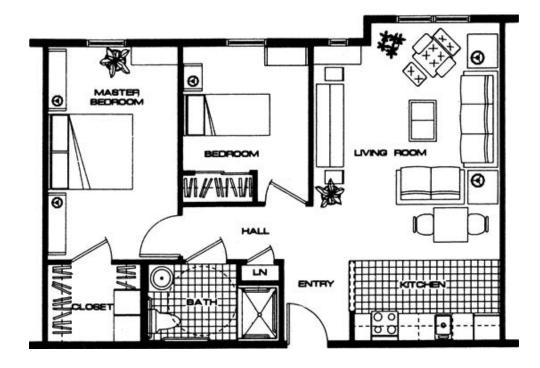

## Sample Floor Plans

 $\begin{tabular}{ll} The Belt \\ One Bedroom & | 528 Sq. Ft. \end{tabular}$ 

Allen

One Bedroom | 538 Sq. Ft.

## Douglas

One Bedroom | 639 Sq. Ft.

Two Bedroom | 694 Sq. Ft.

The Cistern

Two Bedroom | 714 Sq. Ft.

Lauren

Two Bedroom | 842 Sq. Ft.

#### **James**

Two Bedroom | 847 Sq. Ft.

#### Michael

Two Bedroom | 1,178 Sq. Ft.

Floor plans, features and amenities are subject to change without notice. Stated dimensions and square footage are approximate. Additional floor plans may be available. Please ask about availability.