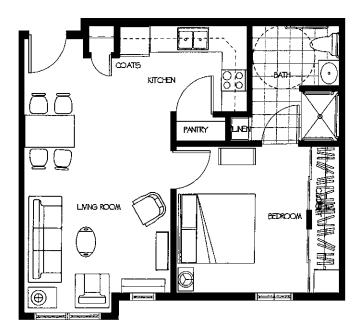

## Sample Floor Plans

 $\begin{tabular}{ll} The Belt \\ One Bedroom & | 528 Sq. Ft. \end{tabular}$ 

Allen

One Bedroom | 538 Sq. Ft.