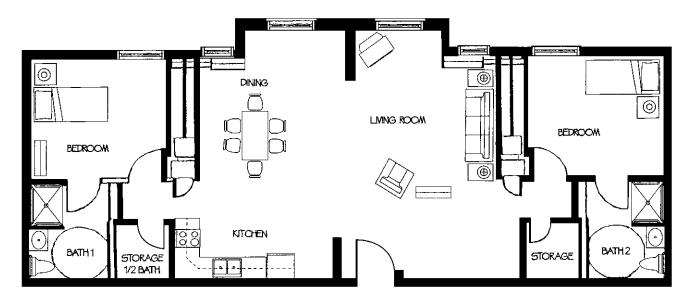

## Sample Floor Plans

 $\begin{tabular}{ll} The Belt \\ One Bedroom & | 528 Sq. Ft. \end{tabular}$ 

Allen

One Bedroom | 538 Sq. Ft.

## Douglas

One Bedroom | 639 Sq. Ft.

Two Bedroom | 694 Sq. Ft.

The Cistern

Two Bedroom | 714 Sq. Ft.

Lauren

Two Bedroom | 842 Sq. Ft.

#### **James**

Two Bedroom | 847 Sq. Ft.

#### Michael

Two Bedroom | 1,178 Sq. Ft.

Floor plans, features and amenities are subject to change without notice. Stated dimensions and square footage are approximate. Additional floor plans may be available. Please ask about availability.