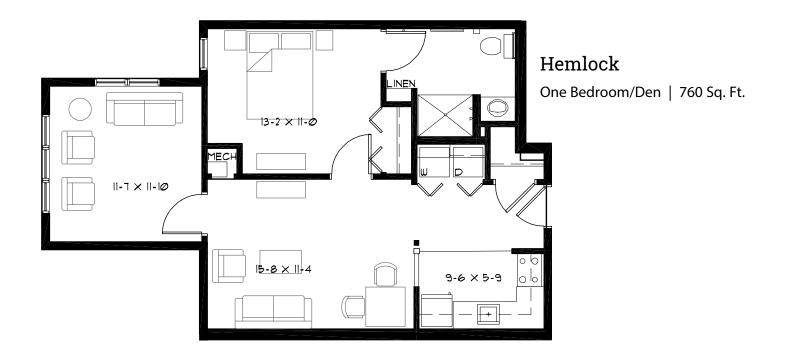

# Sample Floor Plans

Balsam Studio | 450 Sq. Ft.

Cedar
One Bedroom | 610 Sq. Ft.

**Towner Crest** 

Assisted Living 262-468-2300

Floor plans, features and amenities are subject to change without notice. Stated dimensions and square footage are approximate. Window placement may vary. Additional floor plans may be available. Please ask about availability.