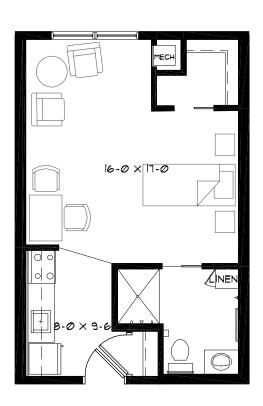

# Sample Floor Plans

Balsam Studio | 450 Sq. Ft.

Cedar
One Bedroom | 610 Sq. Ft.

**Towner Crest** 

Assisted Living 262-468-2300

Floor plans, features and amenities are subject to change without notice. Stated dimensions and square footage are approximate. Window placement may vary. Additional floor plans may be available. Please ask about availability.