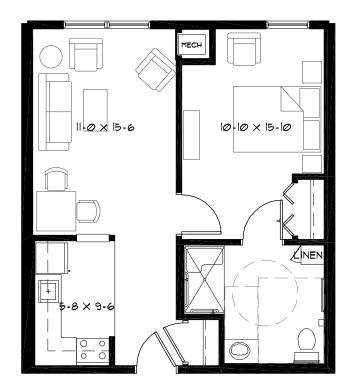

# Sample Floor Plans

Balsam Studio | 450 Sq. Ft.

Cedar
One Bedroom | 610 Sq. Ft.

**Towner Crest** 

Assisted Living 262-468-2300

Floor plans, features and amenities are subject to change without notice. Stated dimensions and square footage are approximate. Window placement may vary. Additional floor plans may be available. Please ask about availability.