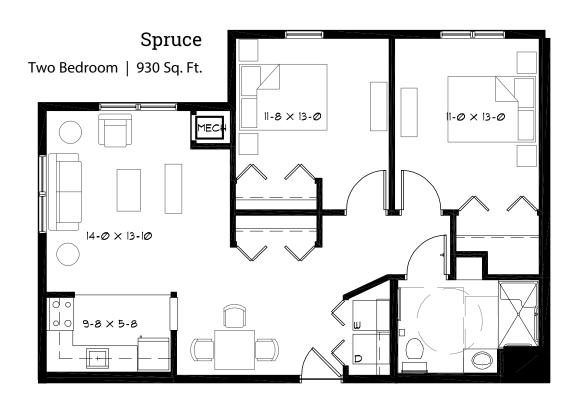

# Sample Floor Plans

Balsam Studio | 450 Sq. Ft.

Cedar
One Bedroom | 610 Sq. Ft.

**Towner Crest** 

Assisted Living 262-468-2300

Floor plans, features and amenities are subject to change without notice. Stated dimensions and square footage are approximate. Window placement may vary. Additional floor plans may be available. Please ask about availability.