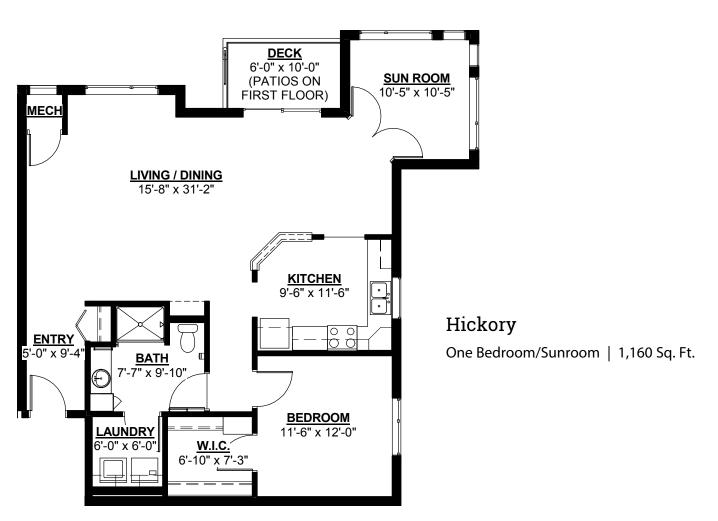

### Willow

Our senior apartments offer maintenance-free living and comfortable floor plans with value and convenience. Nicely appointed common areas are well-suited for group events and casual gatherings. Social, recreational and volunteer opportunities help create a sense of community.