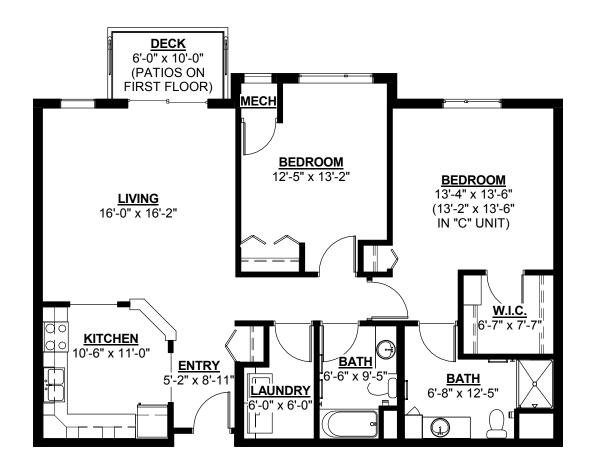

uilding insurance
- Utilities (heat, electric, central air conditioning, water, sewer, and trash)
- · Apartment and building maintenance
- · Lawn care and snow removal
- Priority access to other Woodland Hill and Presbyterian Homes & Services living and care options based on availability
- Month-to-month residency agreement
- Access to Town Center amenities and programs
- Smoke-free community

## Other Conveniences

Additional fees may apply

- · Underground heated parking
- Transportation for shopping and outings
- · Restaurant-style dining
- Catering
- · Additional storage
- Housekeeping services
- Telephone service
- · Guest suite
- Guest dining
- Pets are welcome (guidelines apply)



# Sample Floor Plans

Ash
One Bedroom | 736 Sq. Ft.





### Chestnut

One Bedroom | 972 Sq. Ft.







# Spruce

Two Bedroom | 1,256 Sq. Ft.

### Willow



Our senior apartments offer maintenance-free living and comfortable floor plans with value and convenience. Nicely appointed common areas are well-suited for group events and casual gatherings. Social, recreational and volunteer opportunities help create a sense of community.

# Distinctive Details

- Bright, open floor plans with spacious rooms and nine foot ceilings
- Fully equipped kitchens with refrigerator, stove/self-cleaning oven, dishwasher, garbage disposal and microwave
- Thoughtfully-designed bathroom with step-in shower and/or tub and shower
- · Blinds on all windows and patio doors
- · Cabinetry with a light-wood stain
- · In-home laundry with full size washer and dryer
- Individually controlled heat and central air condit