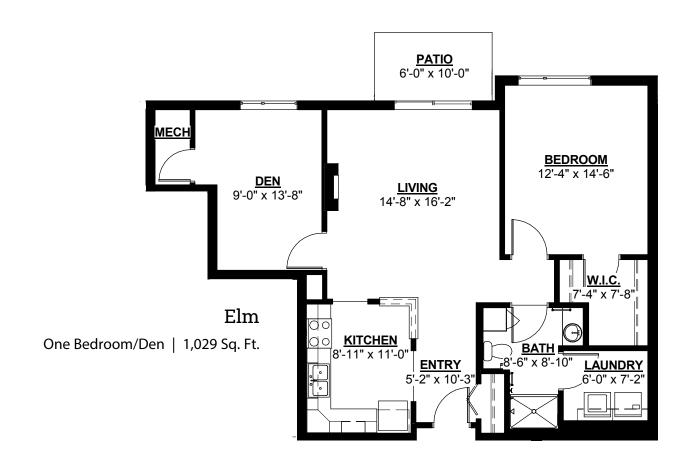

nd building insurance
- Utilities (heat, electric, central air conditioning, water, sewer, and trash)
- · Apartment and building maintenance
- · Lawn care and snow removal
- Priority access to other Woodland Hill and Presbyterian Homes & Services living and care options based on availability
- Month-to-month residency agreement
- Access to Town Center amenities and programs
- Smoke-free community

## Other Conveniences

Additional fees may apply

- · Underground heated parking
- Transportation for shopping and outings
- · Restaurant-style dining
- Catering
- · Additional storage
- Housekeeping services
- Telephone service
- · Guest suite
- Guest dining
- Pets are welcome (guidelines apply)



# Sample Floor Plans

Ash
One Bedroom | 736 Sq. Ft.





### Chestnut

One Bedroom | 972 Sq. Ft.







# Spruce

Two Bedroom | 1,256 Sq. Ft.

### Willow



Our senior apartments offer maintenance-free living and comfortable floor plans with value and convenience. Nicely appointed common areas are well-suited for group events and casual gatherings. Social, recreational and volunteer opportunities help create a sense of community.

# Distinctive Details

- Bright, open floor plans with spacious rooms and nine foot ceilings
- Fully equipped kitchens with refrigerator, stove/self-cleaning oven, dishwasher, garbage disposal and microwave
- Thoughtfully-designed bathroom with step-in shower and/or tub and shower
- · Blinds on all windows and patio doors
- · Cabinetry with a light-wood stain
- · In-home laundry with full size washer and dryer
- Individually controlled heat and central air co