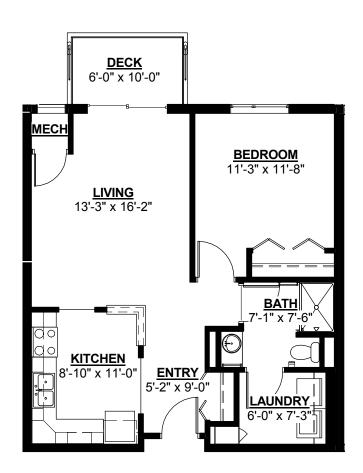

ter, volunteer opportunities
- Property tax and building insurance
- Utilities (heat, electric, central air conditioning, water, sewer, and trash)
- · Apartment and building maintenance
- · Lawn care and snow removal
- Priority access to other Woodland Hill and Presbyterian Homes & Services living and care options based on availability
- Month-to-month residency agreement
- Access to Town Center amenities and programs
- Smoke-free community

## Other Conveniences

Additional fees may apply

- · Underground heated parking
- Transportation for shopping and outings
- · Restaurant-style dining
- Catering
- · Additional storage
- Housekeeping services
- Telephone service
- · Guest suite
- Guest dining
- Pets are welcome (guidelines apply)



# Sample Floor Plans

Ash
One Bedroom | 736 Sq. Ft.





### Chestnut

One Bedroom | 972 Sq. Ft.







# Spruce

Two Bedroom | 1,256 Sq. Ft.

### Willow



Our senior apartments offer maintenance-free living and comfortable floor plans with value and convenience. Nicely appointed common areas are well-suited for group events and casual gatherings. Social, recreational and volunteer opportunities help create a sense of community.

# Distinctive Details

- Bright, open floor plans with spacious rooms and nine foot ceilings
- Fully equipped kitchens with refrigerator, stove/self-cleaning oven, dishwasher, garbage disposal and microwave
- Thoughtfully-designed bathroom with step-in shower and/or tub and shower
- · Blinds on all windows and patio doors
- · Cabinetry with a light-wood stain
- · In-home laundry with full size washer and dryer
- In