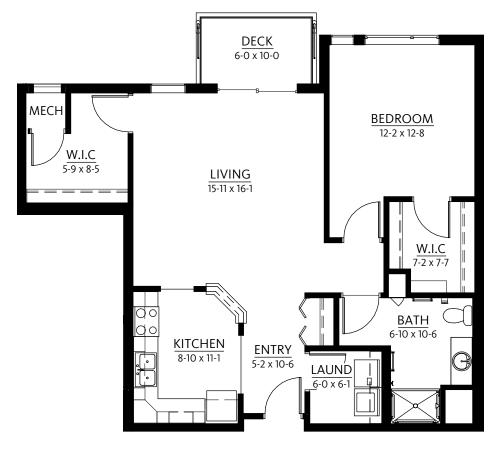

r, volunteer opportunities
- Property tax and building insurance
- Utilities (heat, electric, central air conditioning, water, sewer, and trash)
- · Apartment and building maintenance
- · Lawn care and snow removal
- Priority access to other Woodland Hill and Presbyterian Homes & Services living and care options based on availability
- Month-to-month residency agreement
- Access to Town Center amenities and programs
- Smoke-free community

## Other Conveniences

Additional fees may apply

- · Underground heated parking
- Transportation for shopping and outings
- · Restaurant-style dining
- Catering
- · Additional storage
- Housekeeping services
- Telephone service
- · Guest suite
- Guest dining
- Pets are welcome (guidelines apply)



# Sample Floor Plans

Ash
One Bedroom | 736 Sq. Ft.





### Chestnut

One Bedroom | 972 Sq. Ft.







# Spruce

Two Bedroom | 1,256 Sq. Ft.

### Willow



Our senior apartments offer maintenance-free living and comfortable floor plans with value and convenience. Nicely appointed common areas are well-suited for group events and casual gatherings. Social, recreational and volunteer opportunities help create a sense of community.

# Distinctive Details

- Bright, open floor plans with spacious rooms and nine foot ceilings
- Fully equipped kitchens with refrigerator, stove/self-cleaning oven, dishwasher, garbage disposal and microwave
- Thoughtfully-designed bathroom with step-in shower and/or tub and shower
- · Blinds on all windows and patio doors
- · Cabinetry with a light-wood stain
- · In-home laundry with full size washer and dryer
- Indi