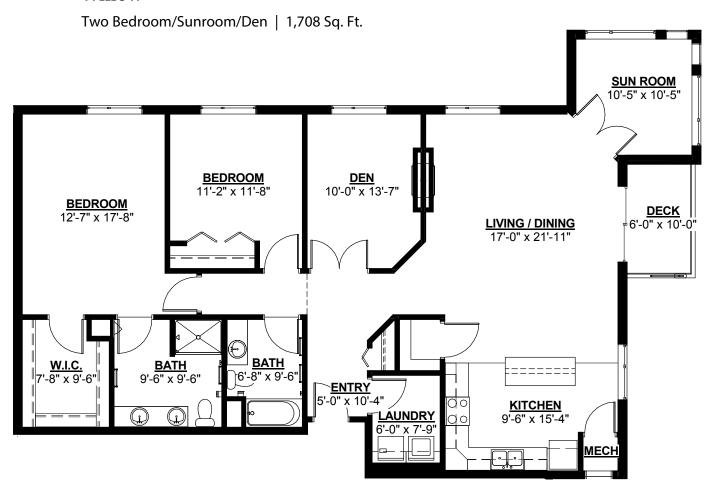

# Monthly Rental Fee

| Apartment   | Sq. Ft.     | Rate            |  |
|-------------|-------------|-----------------|--|
| One Bedroom | 720–1,160   | \$1,955–\$3,145 |  |
| Two Bedroom | 1,160–1,708 | \$3,120-\$4,610 |  |